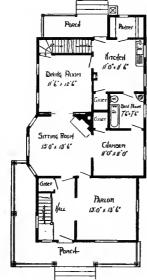

Design No. 2003

First Floor Plan

Second Floor Plan

#### Size: Width, 19 feet 10 inches; length, 38 feet, exclusive of porches

Blue prints consist of basement plan; first and second floor plans; front, two side elevations; wall sections and all necessary interior details. Specifications consist of about twenty pages of typewritten matter.

Full and complete working plans and specifications of this house will be furnished for \$5.00. Cost of this house is from about \$2,550,00 to about \$2,800.00, according to the locality in which it is built.